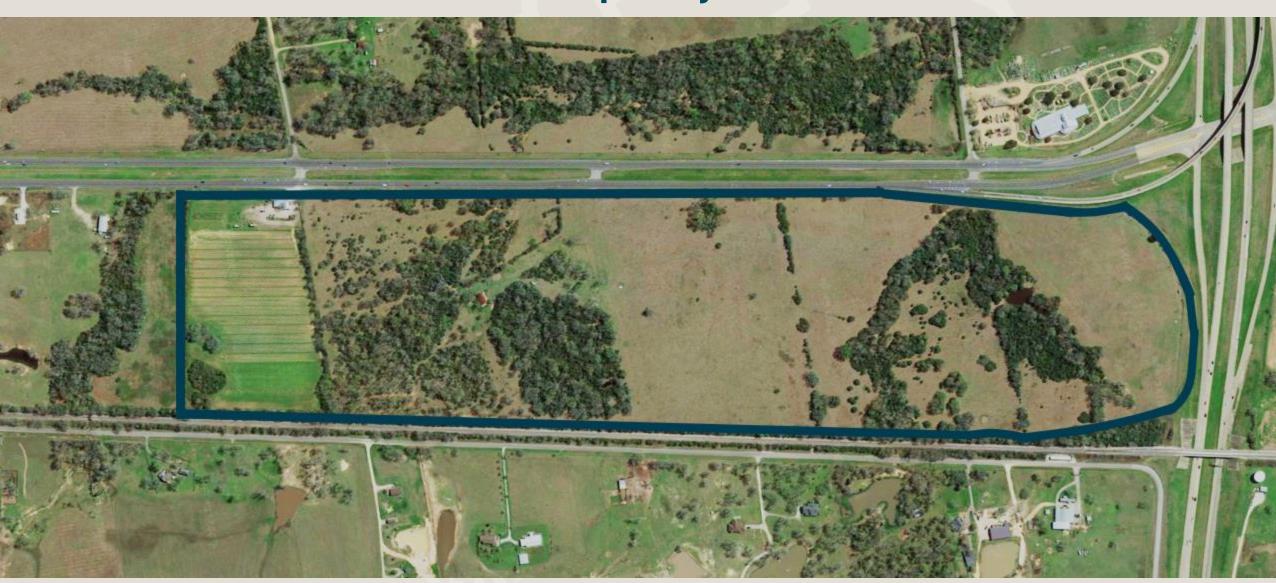

# RCR Rail Co.

Investing in Tomorrow's Infrastructure

# Developments in Texas Comparable to RCR Rail Parks

#### Taylor Megasite (Williamson County)

Union Pacific & BNSF 1248 acres

# TGS Cedar Port Industrial Park (Chambers County)

TGS is a large multi-rail served park. It's location east of Houston is a major negative in comparison to Hempstead's location for the Texas market.

+10,000 acres

# Alliance Texas Development (D/FW Metroplex)

Alliance does not have direct rail service to customer sites.

It is BNSF only.

+18,000 acres



# The Start of Our Story RCR Hempstead Rail Park





# RCR Hempstead Rail Park Historical Property Aerial View



# Groundbreaking Fall of 2018 RCR Hempstead Rail Park





# RCR Hempstead Rail Park - April 2, 2019



# RCR Hempstead Rail Park - January 2021



## RCR Hempstead Rail Park - November 2024



## RCR Hempstead Rail Park - Mar 2025



### RCR Hempstead Rail Park Site Plan



# RCR Location in Taylor, TX



# Purchased July 2018 RCR Taylor Rail Park



## RCR Taylor Rail Park - March 2021



# Initial Development of RCR Taylor Rail Park





# RCR Taylor Rail Park - May 2023



# Development of Auto Ramp RCR Taylor Rail Park





## RCR Taylor Rail Park - December 2023



# Development of TaylorPort1 a Partners Development Building at RCR Taylor Rail Park





# RCR Taylor Rail Park - September 2024



# A Recent Look at RCR Taylor Rail Park