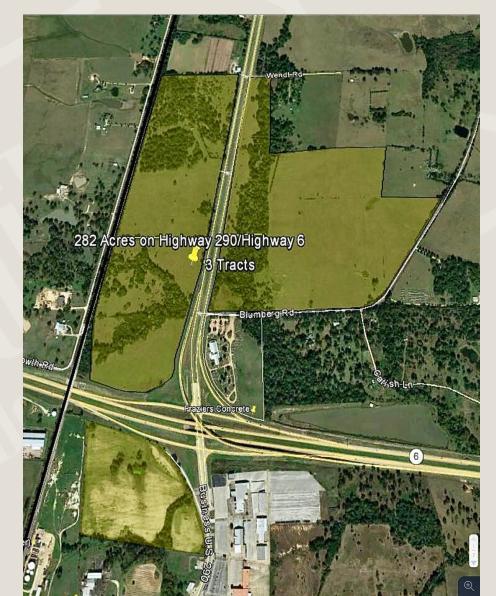

# RCR Rail Co.

Investing in Tomorrow's Infrastructure

# Developments in Texas Comparable to RCR Rail Parks

#### Taylor Megasite (Williamson County)

Union Pacific & BNSF 1248 acres

# TGS Cedar Port Industrial Park (Chambers County)

TGS is a large multi-rail served park. It's location east of Houston is a major negative in comparison to Hempstead's location for the Texas market.

+10,000 acres

# Alliance Texas Development (D/FW Metroplex)

Alliance does not have direct rail service to customer sites.

It is BNSF only.

+18,000 acres



# The Start of Our Story RCR Hempstead Rail Park





# RCR Hempstead Rail Park Historical Property Aerial View



# Groundbreaking Fall of 2018 RCR Hempstead Rail Park





# RCR Hempstead Rail Park - April 2, 2019



# RCR Hempstead Rail Park - January 2021



## RCR Hempstead Rail Park - November 2024



## RCR Hempstead Rail Park - Mar 2025



### RCR Hempstead Rail Park Site Plan



# RCR Location in Taylor, TX



# Purchased July 2018 RCR Taylor Rail Park



## RCR Taylor Rail Park - March 2021



# Initial Development of RCR Taylor Rail Park





# RCR Taylor Rail Park - May 2023



# Development of Auto Ramp RCR Taylor Rail Park





## RCR Taylor Rail Park - December 2023



# Development of TaylorPort1 a Partners Development Building at RCR Taylor Rail Park





# RCR Taylor Rail Park - September 2024



# A Recent Look at RCR Tay