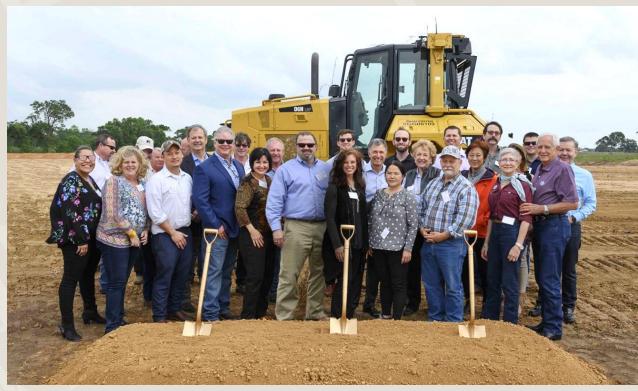

# RCR Rail Co.

Investing in Tomorrow's Infrastructure

# Developments in Texas Comparable to RCR Rail Parks

#### Taylor Megasite (Williamson County)

Union Pacific & BNSF 1248 acres

# TGS Cedar Port Industrial Park (Chambers County)

TGS is a large multi-rail served park. It's location east of Houston is a major negative in comparison to Hempstead's location for the Texas market.

+10,000 acres

# Alliance Texas Development (D/FW Metroplex)

Alliance does not have direct rail service to customer sites.

It is BNSF only.

+18,000 acres



# The Start of Our Story RCR Hempstead Rail Park





# RCR Hempstead Rail Park Historical Property Aerial View



# Groundbreaking Fall of 2018 RCR Hempstead Rail Park





# RCR Hempstead Rail Park - April 2, 2019



# RCR Hempstead Rail Park - January 2021



## RCR Hempstead Rail Park - November 2024



## RCR Hempstead Rail Park - Mar 2025



### RCR Hempstead Rail Park Site Plan



# RCR Location in Taylor, TX



# Purchased July 2018 RCR Taylor Rail Park



## RCR Taylor Rail Park - March 2021



# Initial Development of RCR Taylor Rail Park





# RCR Taylor Rail Park - May 2023



# Development of Auto Ramp RCR Taylor Rail Park





## RCR Taylor Rail Park - December 2023



# Development of TaylorPort1 a Partners Development Building at RCR Taylor Rail Park





# RCR Taylor Rail Park - September 2024



# A Recent Look at RCR Taylor Rail Park