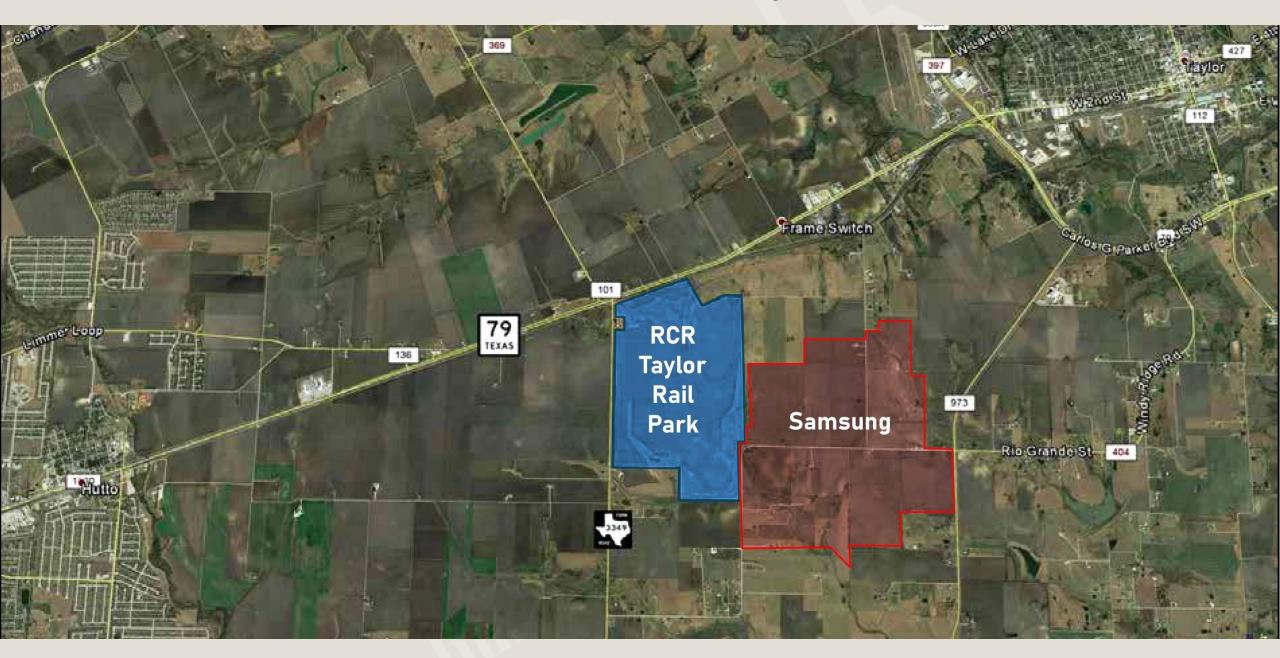

BNSF 1248 acres

# TGS Cedar Port Industrial Park (Chambers County)

TGS is a large multi-rail served park. It's location east of Houston is a major negative in comparison to Hempstead's location for the Texas market.

+10,000 acres

# Alliance Texas Development (D/FW Metroplex)

Alliance does not have direct rail service to customer sites.

It is BNSF only.

+18,000 acres



# The Start of Our Story RCR Hempstead Rail Park





# RCR Hempstead Rail Park Historical Property Aerial View



# Groundbreaking Fall of 2018 RCR Hempstead Rail Park





# RCR Hempstead Rail Park - April 2, 2019



# RCR Hempstead Rail Park - January 2021



## RCR Hempstead Rail Park - November 2024



## RCR Hempstead Rail Park - Mar 2025



### RCR Hempstead Rail Park Site Plan



# RCR Location in Taylor, TX



# Purchased July 2018 RCR Taylor Rail Park



## RCR Taylor Rail Park - March 2021



# Initial Development of RCR Taylor Rail Park





# RCR Taylor Rail Park - May 2023



# Development of Auto Ramp RCR Taylor Rail Park





## RCR Taylor Rail Park - December 2023



# Development of TaylorPort1 a Partners Development Building at RCR Taylor Rail Park





# RCR Taylor Rail Park - September 2024



# A Recent Look at RCR Taylor Rail Park