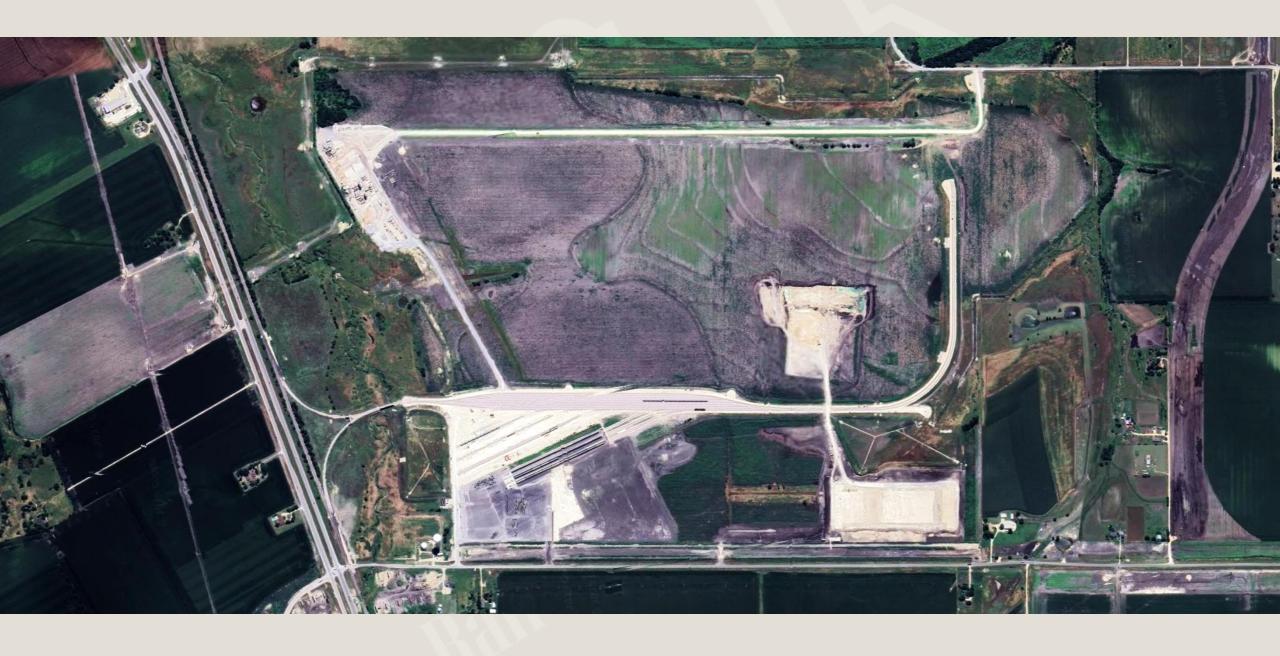

Hempstead's location for the Texas market.

+10,000 acres

# Alliance Texas Development (D/FW Metroplex)

Alliance does not have direct rail service to customer sites.

It is BNSF only.

+18,000 acres



# The Start of Our Story RCR Hempstead Rail Park





# RCR Hempstead Rail Park Historical Property Aerial View



# Groundbreaking Fall of 2018 RCR Hempstead Rail Park





# RCR Hempstead Rail Park - April 2, 2019



# RCR Hempstead Rail Park - January 2021



## RCR Hempstead Rail Park - November 2024



## RCR Hempstead Rail Park - Mar 2025



### RCR Hempstead Rail Park Site Plan



# RCR Location in Taylor, TX



# Purchased July 2018 RCR Taylor Rail Park



## RCR Taylor Rail Park - March 2021



# Initial Development of RCR Taylor Rail Park





# RCR Taylor Rail Park - May 2023



# Development of Auto Ramp RCR Taylor Rail Park





## RCR Taylor Rail Park - December 2023



# Development of TaylorPort1 a Partners Development Building at RCR Taylor Rail Park





# RCR Taylor Rail Park - September 2024



# A Recent Look at RCR Taylor Rail Park