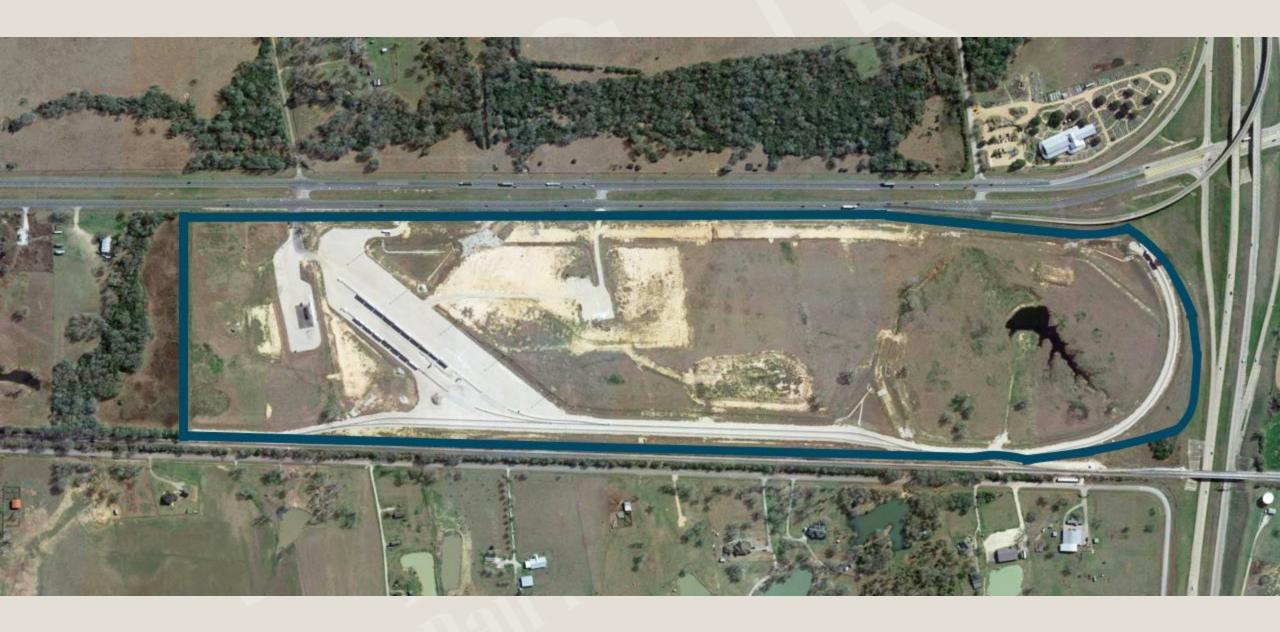

il Co.

Investing in Tomorrow's Infrastructure

# Developments in Texas Comparable to RCR Rail Parks

#### Taylor Megasite (Williamson County)

Union Pacific & BNSF 1248 acres

# TGS Cedar Port Industrial Park (Chambers County)

TGS is a large multi-rail served park. It's location east of Houston is a major negative in comparison to Hempstead's location for the Texas market.

+10,000 acres

# Alliance Texas Development (D/FW Metroplex)

Alliance does not have direct rail service to customer sites.

It is BNSF only.

+18,000 acres



# The Start of Our Story RCR Hempstead Rail Park





# RCR Hempstead Rail Park Historical Property Aerial View



# Groundbreaking Fall of 2018 RCR Hempstead Rail Park





# RCR Hempstead Rail Park - April 2, 2019



# RCR Hempstead Rail Park - January 2021



## RCR Hempstead Rail Park - November 2024



## RCR Hempstead Rail Park - Mar 2025



### RCR Hempstead Rail Park Site Plan



# RCR Location in Taylor, TX



# Purchased July 2018 RCR Taylor Rail Park



## RCR Taylor Rail Park - March 2021



# Initial Development of RCR Taylor Rail Park





# RCR Taylor Rail Park - May 2023



# Development of Auto Ramp RCR Taylor Rail Park





## RCR Taylor Rail Park - December 2023



# Development of TaylorPort1 a Partners Development Building at RCR Taylor Rail Park





# RCR Taylor Rail Park - September 2024



# A Recent Look at RCR Taylor Rail Park