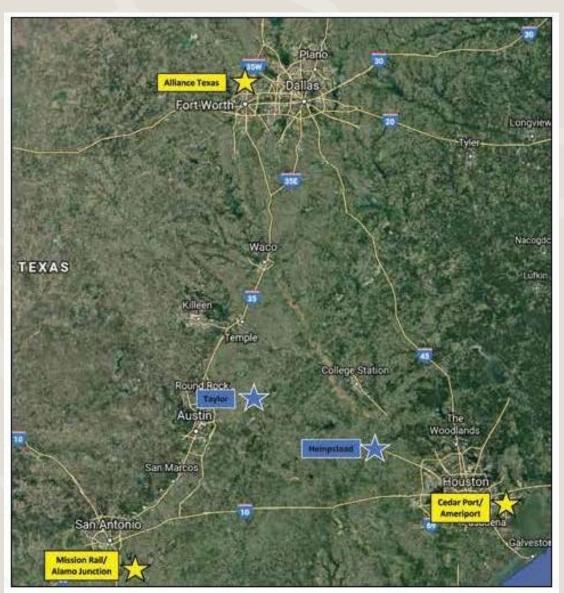

# Developments in Texas Comparable to RCR Rail Parks

#### Taylor Megasite (Williamson County)

Union Pacific & BNSF 1248 acres

# TGS Cedar Port Industrial Park (Chambers County)

TGS is a large multi-rail served park. It's location east of Houston is a major negative in comparison to Hempstead's location for the Texas market.

+10,000 acres

# Alliance Texas Development (D/FW Metroplex)

Alliance does not have direct rail service to customer sites.

It is BNSF only.

+18,000 acres