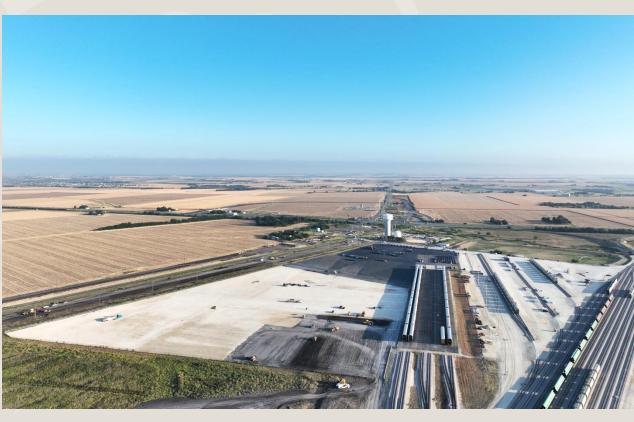

acres

# Alliance Texas Development (D/FW Metroplex)

Alliance does not have direct rail service to customer sites.

It is BNSF only.

+18,000 acres



# The Start of Our Story RCR Hempstead Rail Park





# RCR Hempstead Rail Park Historical Property Aerial View



# Groundbreaking Fall of 2018 RCR Hempstead Rail Park





# RCR Hempstead Rail Park - April 2, 2019



# RCR Hempstead Rail Park - January 2021



## RCR Hempstead Rail Park - November 2024



## RCR Hempstead Rail Park - Mar 2025



### RCR Hempstead Rail Park Site Plan



# RCR Location in Taylor, TX



# Purchased July 2018 RCR Taylor Rail Park



## RCR Taylor Rail Park - March 2021



# Initial Development of RCR Taylor Rail Park





# RCR Taylor Rail Park - May 2023



# Development of Auto Ramp RCR Taylor Rail Park





## RCR Taylor Rail Park - December 2023



# Development of TaylorPort1 a Partners Development Building at RCR Taylor Rail Park





# RCR Taylor Rail Park - September 2024



# A Recent Look at RCR Taylor Rail Park