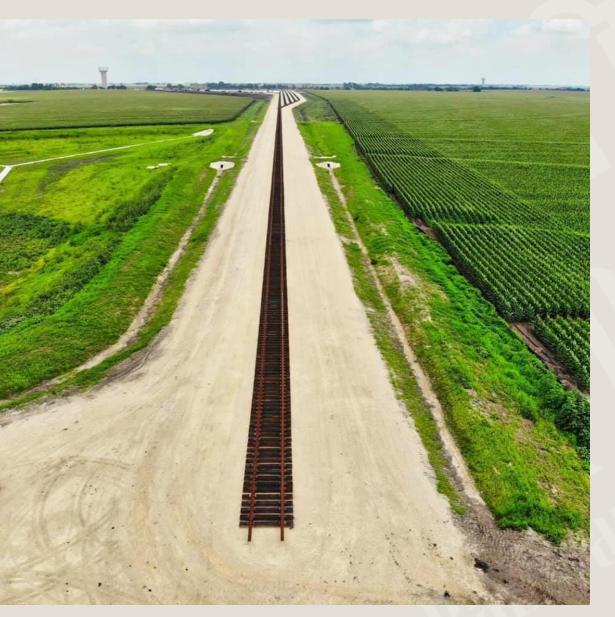

on is a major negative in comparison to Hempstead's location for the Texas market.

+10,000 acres

# Alliance Texas Development (D/FW Metroplex)

Alliance does not have direct rail service to customer sites.

It is BNSF only.

+18,000 acres



# The Start of Our Story RCR Hempstead Rail Park





# RCR Hempstead Rail Park Historical Property Aerial View



# Groundbreaking Fall of 2018 RCR Hempstead Rail Park





# RCR Hempstead Rail Park - April 2, 2019



# RCR Hempstead Rail Park - January 2021



## RCR Hempstead Rail Park - November 2024



## RCR Hempstead Rail Park - Mar 2025



### RCR Hempstead Rail Park Site Plan



# RCR Location in Taylor, TX



# Purchased July 2018 RCR Taylor Rail Park



## RCR Taylor Rail Park - March 2021



# Initial Development of RCR Taylor Rail Park





# RCR Taylor Rail Park - May 2023



# Development of Auto Ramp RCR Taylor Rail Park





## RCR Taylor Rail Park - December 2023



# Development of TaylorPort1 a Partners Development Building at RCR Taylor Rail Park





# RCR Taylor Rail Park - September 2024



# A Recent Look at RCR Taylor Rail Park