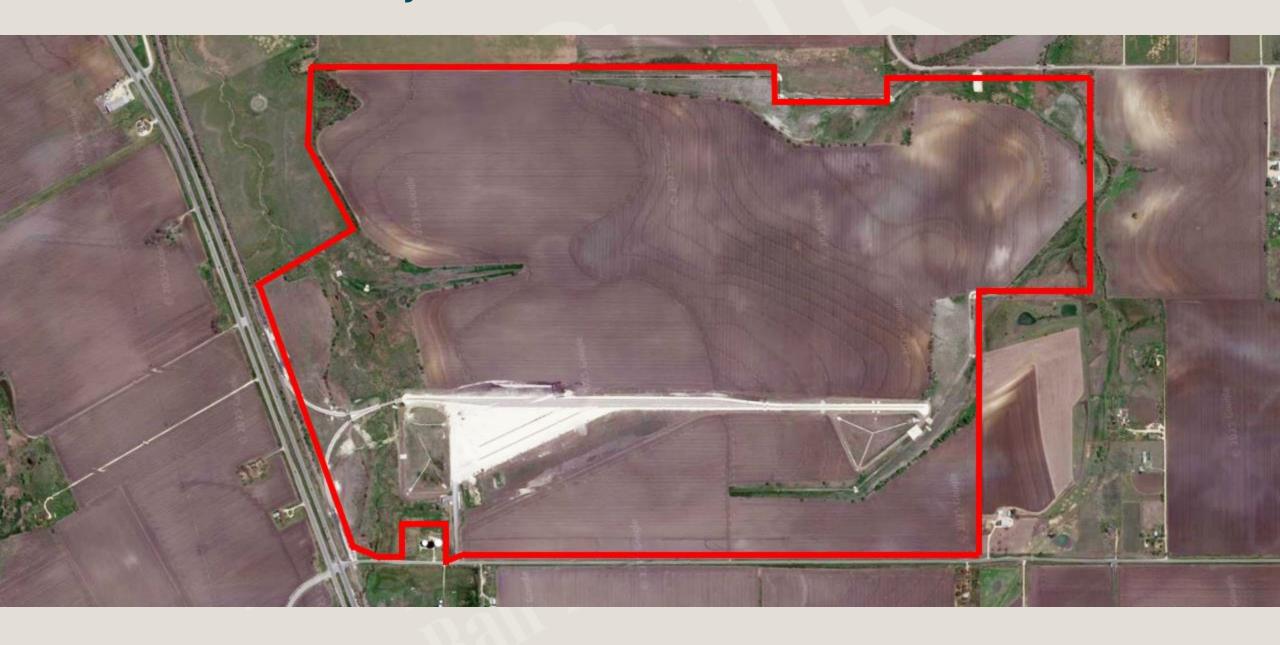

lti-rail served park. It's location east of Houston is a major negative in comparison to Hempstead's location for the Texas market.

+10,000 acres

# Alliance Texas Development (D/FW Metroplex)

Alliance does not have direct rail service to customer sites.

It is BNSF only.

+18,000 acres



# The Start of Our Story RCR Hempstead Rail Park





# RCR Hempstead Rail Park Historical Property Aerial View



# Groundbreaking Fall of 2018 RCR Hempstead Rail Park





# RCR Hempstead Rail Park - April 2, 2019



# RCR Hempstead Rail Park - January 2021



## RCR Hempstead Rail Park - November 2024



## RCR Hempstead Rail Park - Mar 2025



### RCR Hempstead Rail Park Site Plan



# RCR Location in Taylor, TX



# Purchased July 2018 RCR Taylor Rail Park



## RCR Taylor Rail Park - March 2021



# Initial Development of RCR Taylor Rail Park





# RCR Taylor Rail Park - May 2023



# Development of Auto Ramp RCR Taylor Rail Park





## RCR Taylor Rail Park - December 2023



# Development of TaylorPort1 a Partners Development Building at RCR Taylor Rail Park





# RCR Taylor Rail Park - September 2024



# A Recent Look at RCR Taylor Rail Park