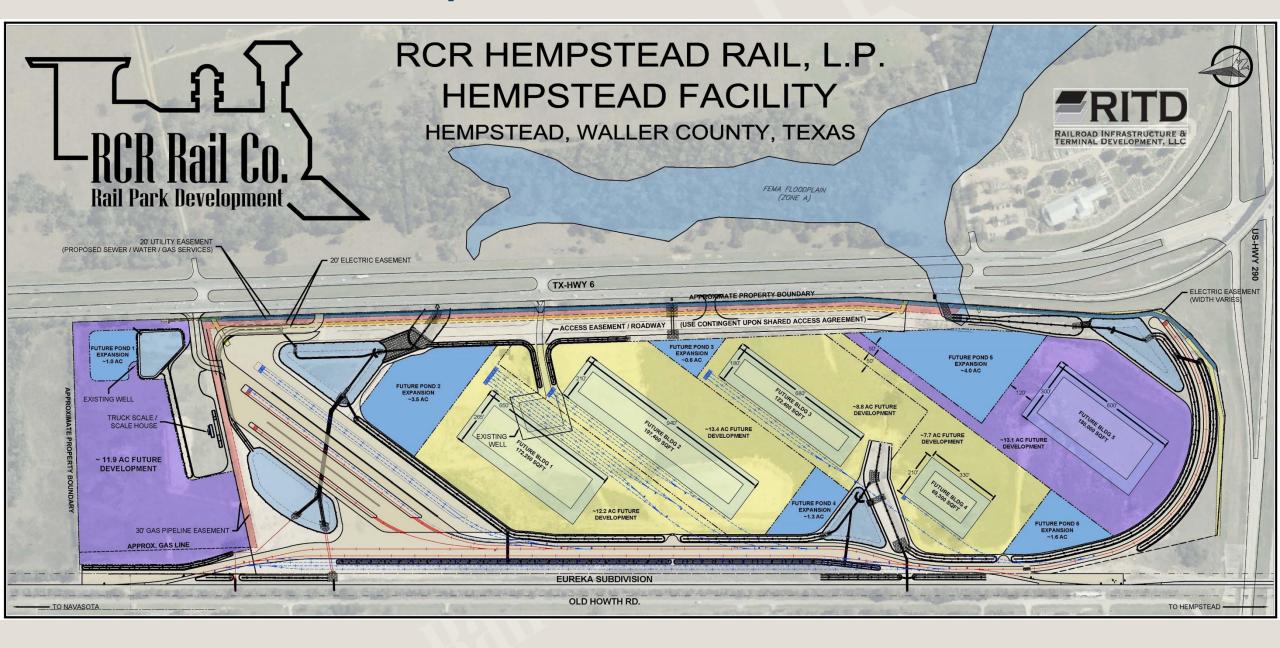

iamson County)

Union Pacific & BNSF 1248 acres

# TGS Cedar Port Industrial Park (Chambers County)

TGS is a large multi-rail served park. It's location east of Houston is a major negative in comparison to Hempstead's location for the Texas market.

+10,000 acres

# Alliance Texas Development (D/FW Metroplex)

Alliance does not have direct rail service to customer sites.

It is BNSF only.

+18,000 acres



# The Start of Our Story RCR Hempstead Rail Park





# RCR Hempstead Rail Park Historical Property Aerial View



# Groundbreaking Fall of 2018 RCR Hempstead Rail Park





# RCR Hempstead Rail Park - April 2, 2019



# RCR Hempstead Rail Park - January 2021



## RCR Hempstead Rail Park - November 2024



## RCR Hempstead Rail Park - Mar 2025



### RCR Hempstead Rail Park Site Plan



# RCR Location in Taylor, TX



# Purchased July 2018 RCR Taylor Rail Park



## RCR Taylor Rail Park - March 2021



# Initial Development of RCR Taylor Rail Park





# RCR Taylor Rail Park - May 2023



# Development of Auto Ramp RCR Taylor Rail Park





## RCR Taylor Rail Park - December 2023



# Development of TaylorPort1 a Partners Development Building at RCR Taylor Rail Park





# RCR Taylor Rail Park - September 2024



# A Recent Look at RCR Taylor Rail Park