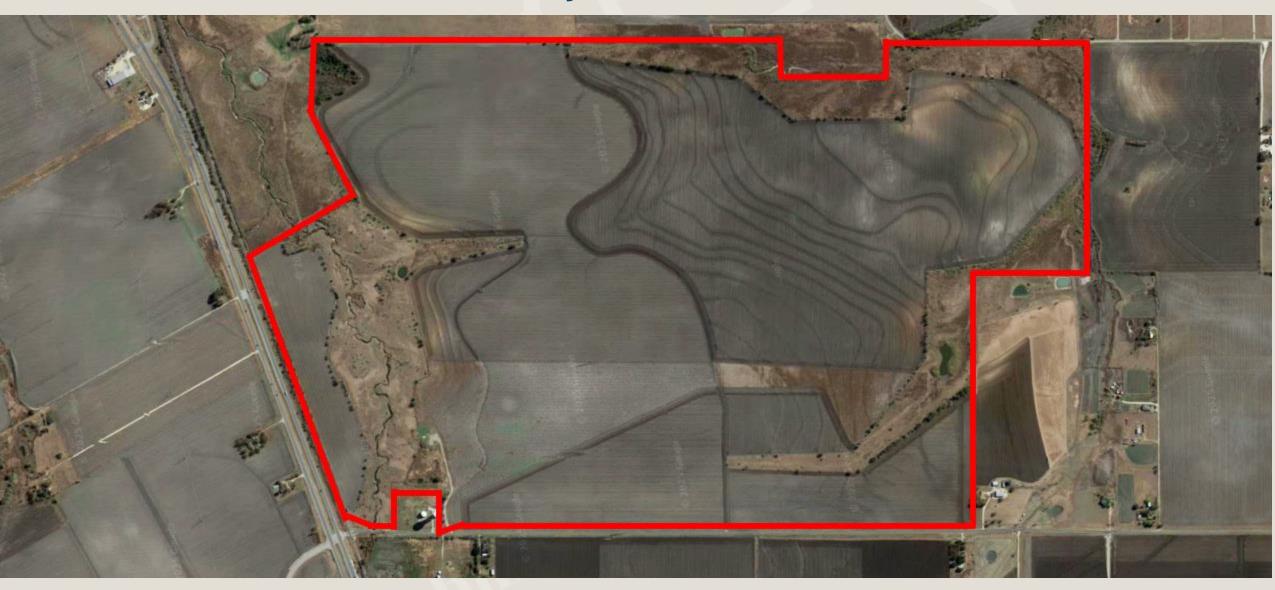

ark (Chambers County)

TGS is a large multi-rail served park. It's location east of Houston is a major negative in comparison to Hempstead's location for the Texas market.

+10,000 acres

# Alliance Texas Development (D/FW Metroplex)

Alliance does not have direct rail service to customer sites.

It is BNSF only.

+18,000 acres



# The Start of Our Story RCR Hempstead Rail Park





# RCR Hempstead Rail Park Historical Property Aerial View



# Groundbreaking Fall of 2018 RCR Hempstead Rail Park





# RCR Hempstead Rail Park - April 2, 2019



# RCR Hempstead Rail Park - January 2021



## RCR Hempstead Rail Park - November 2024



## RCR Hempstead Rail Park - Mar 2025



### RCR Hempstead Rail Park Site Plan



# RCR Location in Taylor, TX



# Purchased July 2018 RCR Taylor Rail Park



## RCR Taylor Rail Park - March 2021



# Initial Development of RCR Taylor Rail Park





# RCR Taylor Rail Park - May 2023



# Development of Auto Ramp RCR Taylor Rail Park





## RCR Taylor Rail Park - December 2023



# Development of TaylorPort1 a Partners Development Building at RCR Taylor Rail Park





# RCR Taylor Rail Park - September 2024



# A Recent Look at RCR Taylor Rail Park