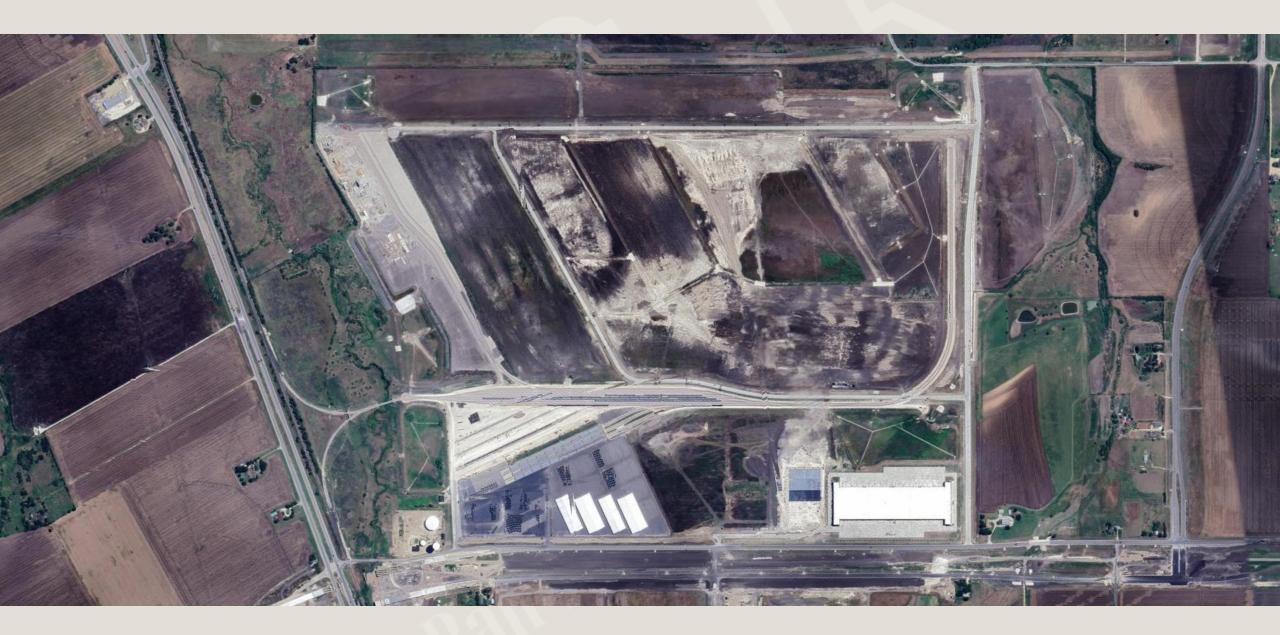

RCR Hempstead Rail Park





# RCR Hempstead Rail Park Historical Property Aerial View



# Groundbreaking Fall of 2018 RCR Hempstead Rail Park





# RCR Hempstead Rail Park - April 2, 2019



# RCR Hempstead Rail Park - January 2021



## RCR Hempstead Rail Park - November 2024



## RCR Hempstead Rail Park - Mar 2025



### RCR Hempstead Rail Park Site Plan



# RCR Location in Taylor, TX



# Purchased July 2018 RCR Taylor Rail Park



## RCR Taylor Rail Park - March 2021



# Initial Development of RCR Taylor Rail Park





# RCR Taylor Rail Park - May 2023



# Development of Auto Ramp RCR Taylor Rail Park





## RCR Taylor Rail Park - December 2023



# Development of TaylorPort1 a Partners Development Building at RCR Taylor Rail Park





# RCR Taylor Rail Park - September 2024



# A Recent Look at RCR Taylor Rail Park