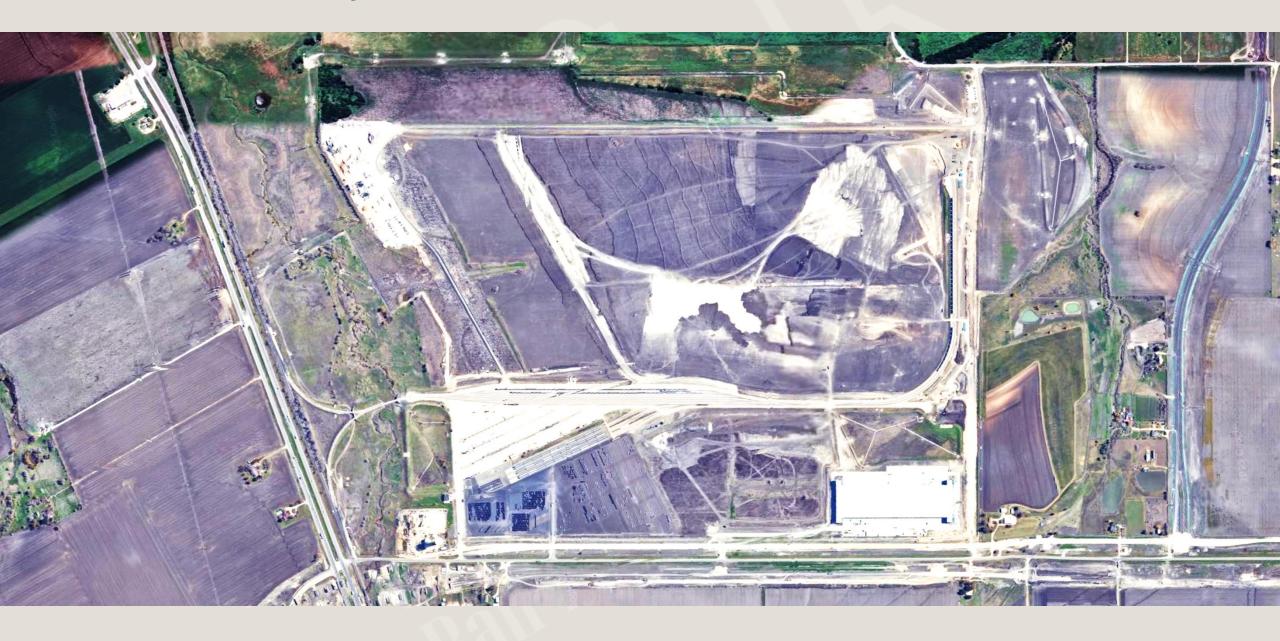

etroplex)

Alliance does not have direct rail service to customer sites.

It is BNSF only.

+18,000 acres



# The Start of Our Story RCR Hempstead Rail Park





# RCR Hempstead Rail Park Historical Property Aerial View



# Groundbreaking Fall of 2018 RCR Hempstead Rail Park





# RCR Hempstead Rail Park - April 2, 2019



# RCR Hempstead Rail Park - January 2021



## RCR Hempstead Rail Park - November 2024



## RCR Hempstead Rail Park - Mar 2025



### RCR Hempstead Rail Park Site Plan



# RCR Location in Taylor, TX



# Purchased July 2018 RCR Taylor Rail Park



## RCR Taylor Rail Park - March 2021



# Initial Development of RCR Taylor Rail Park





# RCR Taylor Rail Park - May 2023



# Development of Auto Ramp RCR Taylor Rail Park





## RCR Taylor Rail Park - December 2023



# Development of TaylorPort1 a Partners Development Building at RCR Taylor Rail Park





# RCR Taylor Rail Park - September 2024



# A Recent Look at RCR Taylor Rail Park