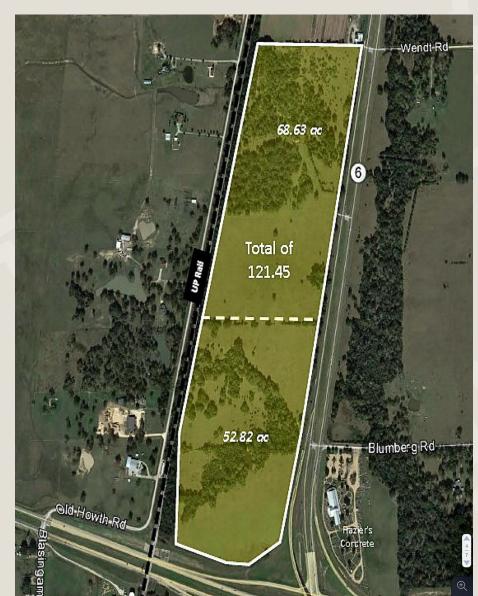

# RCR Rail Co.

Investing in Tomorrow's Infrastructure

# Developments in Texas Comparable to RCR Rail Parks

#### Taylor Megasite (Williamson County)

Union Pacific & BNSF 1248 acres

# TGS Cedar Port Industrial Park (Chambers County)

TGS is a large multi-rail served park. It's location east of Houston is a major negative in comparison to Hempstead's location for the Texas market.

+10,000 acres

# Alliance Texas Development (D/FW Metroplex)

Alliance does not have direct rail service to customer sites.

It is BNSF only.

+18,000 acres



# The Start of Our Story RCR Hempstead Rail Park





# RCR Hempstead Rail Park Historical Property Aerial View



# Groundbreaking Fall of 2018 RCR Hempstead Rail Park





# RCR Hempstead Rail Park - April 2, 2019



# RCR Hempstead Rail Park - January 2021



## RCR Hempstead Rail Park - November 2024



## RCR Hempstead Rail Park - Mar 2025



### RCR Hempstead Rail Park Site Plan



# RCR Location in Taylor, TX



# Purchased July 2018 RCR Taylor Rail Park



## RCR Taylor Rail Park - March 2021



# Initial Development of RCR Taylor Rail Park





# RCR Taylor Rail Park - May 2023



# Development of Auto Ramp RCR Taylor Rail Park





## RCR Taylor Rail Park - December 2023



# Development of TaylorPort1 a Partners Development Building at RCR Taylor Rail Park





# RCR Taylor Rail Park - September 2024



# A Recent Look at RCR T