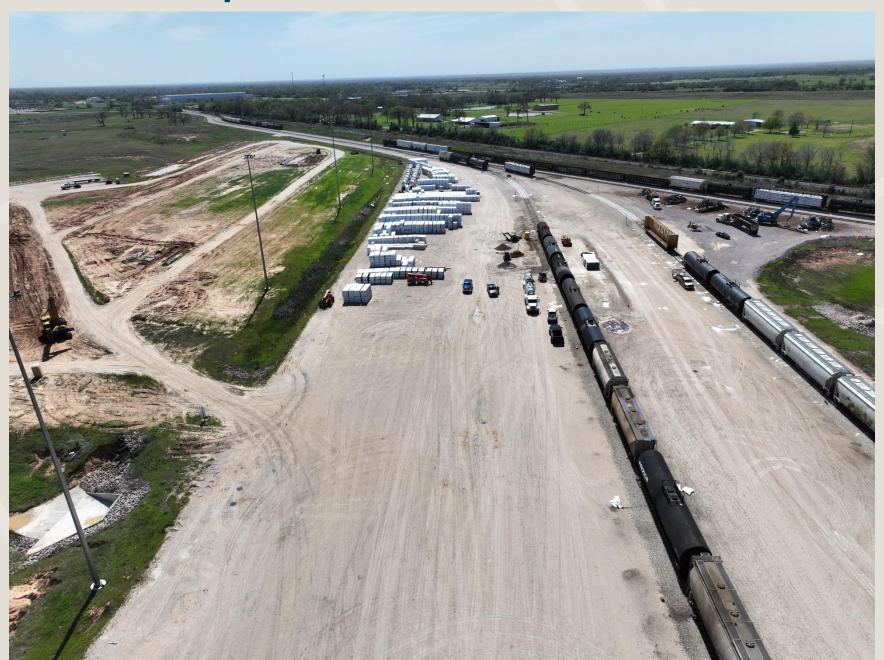

CR Rail Parks

#### Taylor Megasite (Williamson County)

Union Pacific & BNSF 1248 acres

# TGS Cedar Port Industrial Park (Chambers County)

TGS is a large multi-rail served park. It's location east of Houston is a major negative in comparison to Hempstead's location for the Texas market.

+10,000 acres

# Alliance Texas Development (D/FW Metroplex)

Alliance does not have direct rail service to customer sites.

It is BNSF only.

+18,000 acres



# The Start of Our Story RCR Hempstead Rail Park





# RCR Hempstead Rail Park Historical Property Aerial View



# Groundbreaking Fall of 2018 RCR Hempstead Rail Park





# RCR Hempstead Rail Park - April 2, 2019



# RCR Hempstead Rail Park - January 2021



## RCR Hempstead Rail Park - November 2024



## RCR Hempstead Rail Park - Mar 2025



### RCR Hempstead Rail Park Site Plan



# RCR Location in Taylor, TX



# Purchased July 2018 RCR Taylor Rail Park



## RCR Taylor Rail Park - March 2021



# Initial Development of RCR Taylor Rail Park





# RCR Taylor Rail Park - May 2023



# Development of Auto Ramp RCR Taylor Rail Park





## RCR Taylor Rail Park - December 2023



# Development of TaylorPort1 a Partners Development Building at RCR Taylor Rail Park





# RCR Taylor Rail Park - September 2024



# A Recent Look at RCR Taylor Rail Park