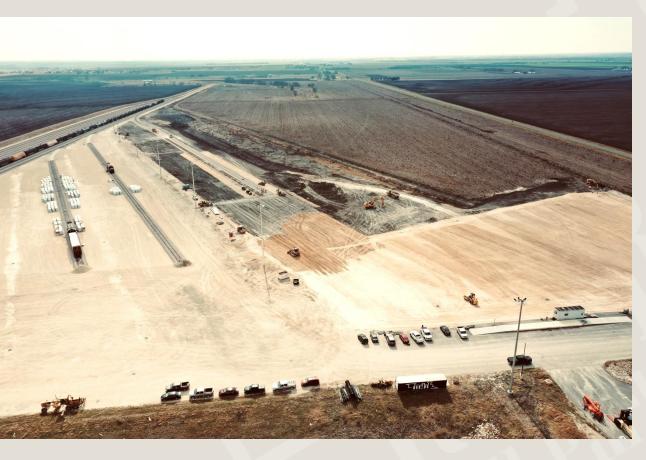

0 acres

# Alliance Texas Development (D/FW Metroplex)

Alliance does not have direct rail service to customer sites.

It is BNSF only.

+18,000 acres



# The Start of Our Story RCR Hempstead Rail Park





# RCR Hempstead Rail Park Historical Property Aerial View



# Groundbreaking Fall of 2018 RCR Hempstead Rail Park





# RCR Hempstead Rail Park - April 2, 2019



# RCR Hempstead Rail Park - January 2021



## RCR Hempstead Rail Park - November 2024



## RCR Hempstead Rail Park - Mar 2025



### RCR Hempstead Rail Park Site Plan



# RCR Location in Taylor, TX



# Purchased July 2018 RCR Taylor Rail Park



## RCR Taylor Rail Park - March 2021



# Initial Development of RCR Taylor Rail Park





# RCR Taylor Rail Park - May 2023



# Development of Auto Ramp RCR Taylor Rail Park





## RCR Taylor Rail Park - December 2023



# Development of TaylorPort1 a Partners Development Building at RCR Taylor Rail Park





# RCR Taylor Rail Park - September 2024



# A Recent Look at RCR Taylor Rail Park