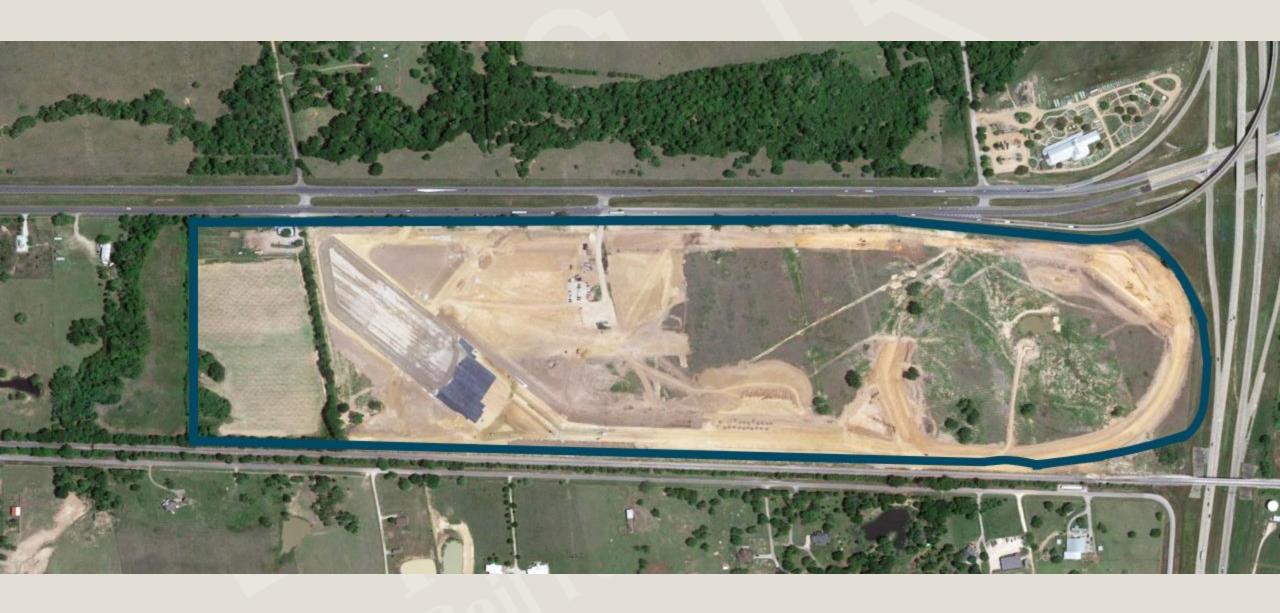

# RCR Rail Co.

Investing in Tomorrow's Infrastructure

# Developments in Texas Comparable to RCR Rail Parks

#### Taylor Megasite (Williamson County)

Union Pacific & BNSF 1248 acres

# TGS Cedar Port Industrial Park (Chambers County)

TGS is a large multi-rail served park. It's location east of Houston is a major negative in comparison to Hempstead's location for the Texas market.

+10,000 acres

# Alliance Texas Development (D/FW Metroplex)

Alliance does not have direct rail service to customer sites.

It is BNSF only.

+18,000 acres



# The Start of Our Story RCR Hempstead Rail Park





# RCR Hempstead Rail Park Historical Property Aerial View



# Groundbreaking Fall of 2018 RCR Hempstead Rail Park





# RCR Hempstead Rail Park - April 2, 2019



# RCR Hempstead Rail Park - January 2021



## RCR Hempstead Rail Park - November 2024



## RCR Hempstead Rail Park - Mar 2025



### RCR Hempstead Rail Park Site Plan



# RCR Location in Taylor, TX



# Purchased July 2018 RCR Taylor Rail Park



## RCR Taylor Rail Park - March 2021



# Initial Development of RCR Taylor Rail Park





# RCR Taylor Rail Park - May 2023



# Development of Auto Ramp RCR Taylor Rail Park





## RCR Taylor Rail Park - December 2023



# Development of TaylorPort1 a Partners Development Building at RCR Taylor Rail Park





# RCR Taylor Rail Park - September 2024



# A Recent Look at RCR Taylor Rail Park