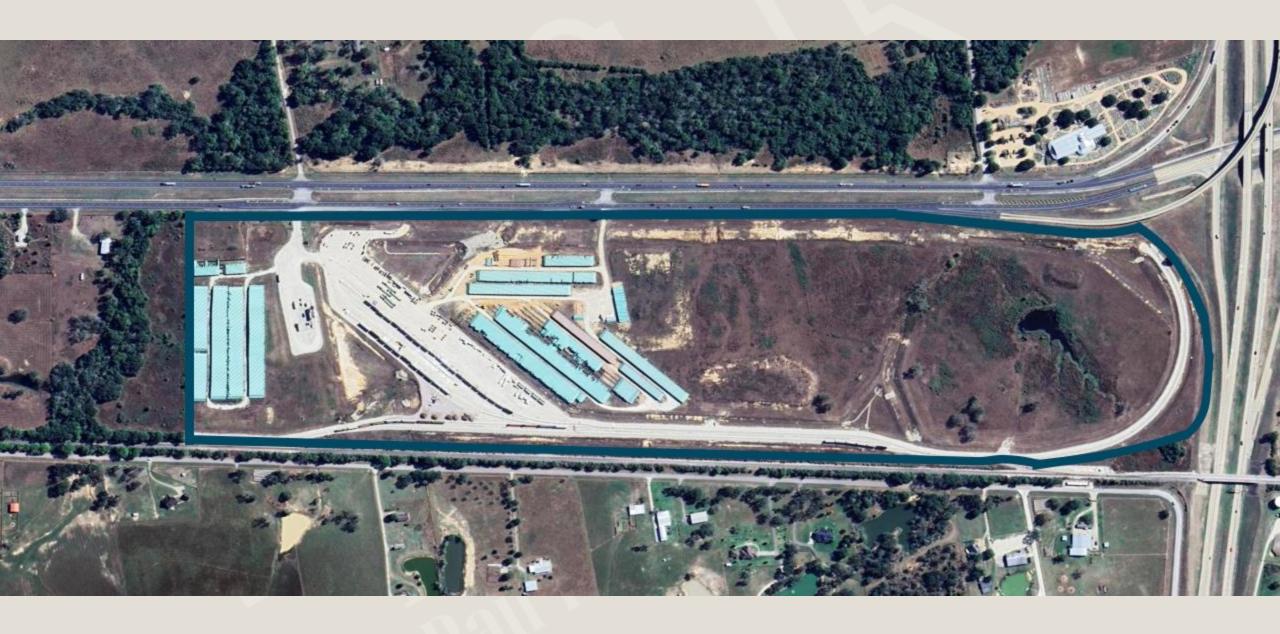

# Developments in Texas Comparable to RCR Rail Parks

#### Taylor Megasite (Williamson County)

Union Pacific & BNSF 1248 acres

# TGS Cedar Port Industrial Park (Chambers County)

TGS is a large multi-rail served park. It's location east of Houston is a major negative in comparison to Hempstead's location for the Texas market.

+10,000 acres

# Alliance Texas Development (D/FW Metroplex)

Alliance does not have direct rail service to customer sites.

It is BNSF only.

+18,000 acres



# The Start of Our Story RCR Hempstead Rail Park





# RCR Hempstead Rail Park Historical Property Aerial View



# Groundbreaking Fall of 2018 RCR Hempstead Rail Park





# RCR Hempstead Rail Park - April 2, 2019



# RCR Hempstead Rail Park - January 2021



## RCR Hempstead Rail Park - November 2024



## RCR Hempstead Rail Park - Mar 2025



### RCR Hempstead Rail Park Site Plan



# RCR Location in Taylor, TX



# Purchased July 2018 RCR Taylor Rail Park



## RCR Taylor Rail Park - March 2021



# Initial Development of RCR Taylor Rail Park





# RCR Taylor Rail Park - May 2023



# Development of Auto Ramp RCR Taylor Rail Park





## RCR Taylor Rail Park - December 2023



# Development of TaylorPort1 a Partners Development Building at RCR Taylor Rail Park





# RCR Taylor Rail Park - September 2024



# A Recent Look at RCR Taylor Rail Park